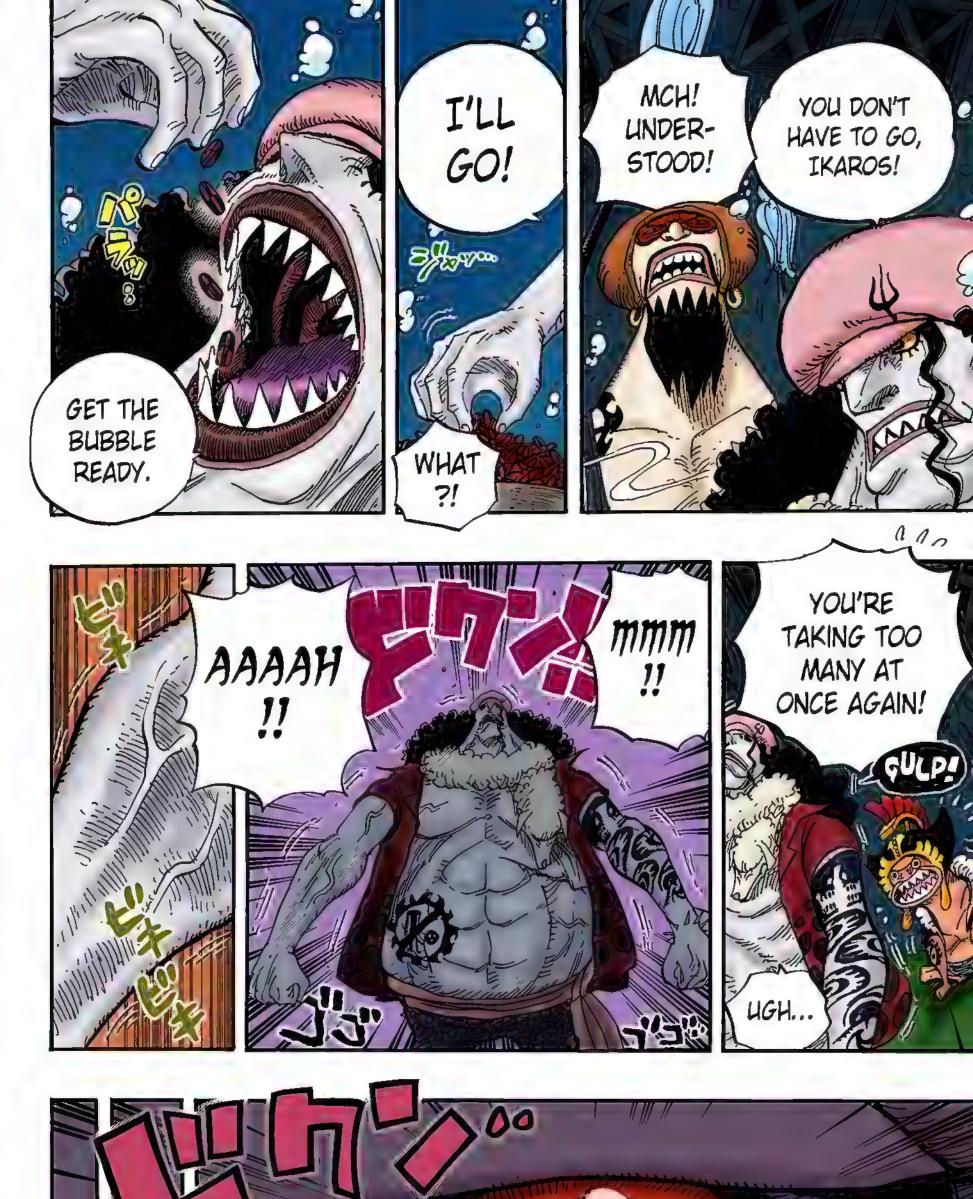

### REQUEST: "CHOPPER BEING SKETCHED BY RACCOON DOGS" BY MOSSARI

IT MUST BE HUNDREDS OF YEARS OLD! THE KRAKEN IS A MONSTER THAT APPEARS IN COUNTLESS LEGENDS!

TAKE A GOOD LOOK! BUT YOU DON'T EVEN NEED A GOOD LOOK! IT'S GIGANTIC!!

WHAT ARE THEY THINKING?! ANYONE WOULD RUN AT THE FIRST SIGHT OF THAT THING! I'D BETTER DO SOMETHING TO PROTECT MYSELF! IT WON'T BE HEALTHY to stay aboard this SHIP FOR LONG!

DON'T BE STUPID! CAN'T YOU SEE ALL THE WRECKED SHIPS IT'S HOLDING? YOU WANT TO END UP LIKE THAT ?!

NO! YOU'LL JUST CUT IT UP! WE'RE KEEPING THAT OCTOPUS AS A PET!

3

I'LL DEFEAT IT WHILE WE'RE WAITING FOR YOU THEN.

I'M GONNA GUYS BUY HIT IT WITH ME SOME SOMETHING HUGE!

YOU

TIME.

NAMI IS WORRIED SPLURT !!! ABOUT ME!